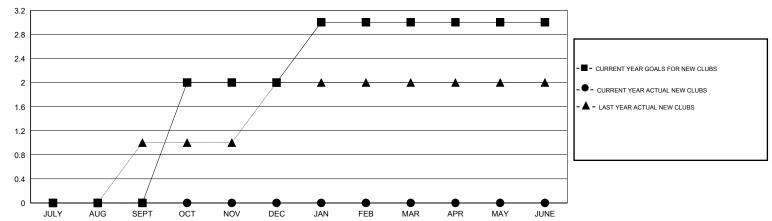

#### GOALS AND ACTUAL NEW CLUBS CUMULATIVE

## **LOCATION TANZANIA**

GMT CA 6-Afi

|               |                  | Clubs            |                  |                  | Members               |                    |                                     |                    |                  |  |
|---------------|------------------|------------------|------------------|------------------|-----------------------|--------------------|-------------------------------------|--------------------|------------------|--|
|               | RESUL            | TS FOR 2014-2015 |                  |                  | RESULTS FOR 2014-2015 |                    |                                     |                    |                  |  |
| QUARTER       | NEW CLUB<br>GOAL | NEW CLUBS        | DROPPED<br>CLUBS | NET<br>GAIN/LOSS | QUARTER               | NEW MEMBER<br>GOAL | CHARTER AND<br>NEW MEMBERS<br>ADDED | DROPPED<br>MEMBERS | NET<br>GAIN/LOSS |  |
| JULY/AUG/SEPT | 0                | 0                | 1                | -1               | JULY/AUG/SEPT         | 30                 | 48                                  | 41                 | 7                |  |
| OCT/NOV/DEC   | 2                | 0                | 0                | 0                | OCT/NOV/DEC           | 55                 | 71                                  | 56                 | 15               |  |
| JAN/FEB/MAR   | 1                | 0                | 0                | 0                | JAN/FEB/MAR           | 45                 | 18                                  | 16                 | 2                |  |
| APR/MAY/JUNE  | 0                | 0                | 0                | 0                | APR/MAY/JUNE          | 20                 | 0                                   | 0                  | 0                |  |