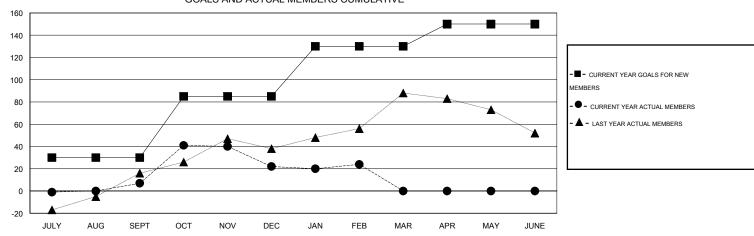

#### GOALS AND ACTUAL MEMBERS CUMULATIVE

| DROPPED CLUBS: 1 |     | 28 CLUBS OF 43 ADDED 1 OR MORE | GENDER DISTRIBUTION   |                              |            |
|------------------|-----|--------------------------------|-----------------------|------------------------------|------------|
|                  |     | NEW MEMBERS                    | MALE<br>FEMALE        | 844 (68.62%)<br>386 (31.38%) |            |
| DROPPED MEMBERS  |     |                                | PLIMALE               | 000 (01.0070)                |            |
| DECEASED         | 3   | CLICK HERE FOR HEALTH          |                       |                              | 0.10       |
| CLUB CANCELLED 0 |     | ASSESSMENT DATA                | FAMILY UNIT MEMBERS   |                              | 243        |
| OTHER            | 110 |                                | HEAD OF HOUSEHOLD     |                              | 110<br>133 |
| TOTAL            | 113 |                                | NON-HEAD OF HOUSEHOLD |                              |            |

## **LOCATION TANZANIA**

GMT CA 6-Afi

|               |                  | Clubs            |                  |                  | Members               |                    |                                     |                    |                  |  |
|---------------|------------------|------------------|------------------|------------------|-----------------------|--------------------|-------------------------------------|--------------------|------------------|--|
|               | RESUL            | TS FOR 2014-2015 |                  |                  | RESULTS FOR 2014-2015 |                    |                                     |                    |                  |  |
| QUARTER       | NEW CLUB<br>GOAL | NEW CLUBS        | DROPPED<br>CLUBS | NET<br>GAIN/LOSS | QUARTER               | NEW MEMBER<br>GOAL | CHARTER AND<br>NEW MEMBERS<br>ADDED | DROPPED<br>MEMBERS | NET<br>GAIN/LOSS |  |
| JULY/AUG/SEPT | 0                | 0                | 1                | -1               | JULY/AUG/SEPT         | 30                 | 48                                  | 41                 | 7                |  |
| OCT/NOV/DEC   | 2                | 0                | 0                | 0                | OCT/NOV/DEC           | 55                 | 71                                  | 56                 | 15               |  |
| JAN/FEB/MAR   | 1                | 0                | 0                | 0                | JAN/FEB/MAR           | 45                 | 18                                  | 16                 | 2                |  |
| APR/MAY/JUNE  | 0                | 0                | 0                | 0                | APR/MAY/JUNE          | 20                 | 0                                   | 0                  | 0                |  |